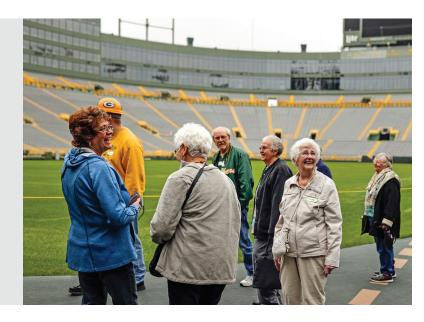

## LEGENDARY TOUR & HALL OF FAME COMBO

2 hour guided Legendary Tours go to the following locations:\*

• Stadium Tour stops listed in Champions **PLUS** view the Lee Remmel Press Box and Visitors' Locker Room Adult - \$38

## CHAMPIONS TOUR & HALL OF FAME COMBO

1.5 hour guided Champions Tours go to the following locations:\*

 Stadium Tour stops listed in Classic PLUS view the South End and Roof Loft Adult - \$30

Senior/Military/Youth - \$29

## CLASSIC TOUR & HALL OF FAME COMBO

1 hour guided Classic Tours go to the following locations:\*

• Lambeau Field Atrium • Club level suite

Player's tunnel

• Field sideline

Adult - \$25

Senior/Military - \$23