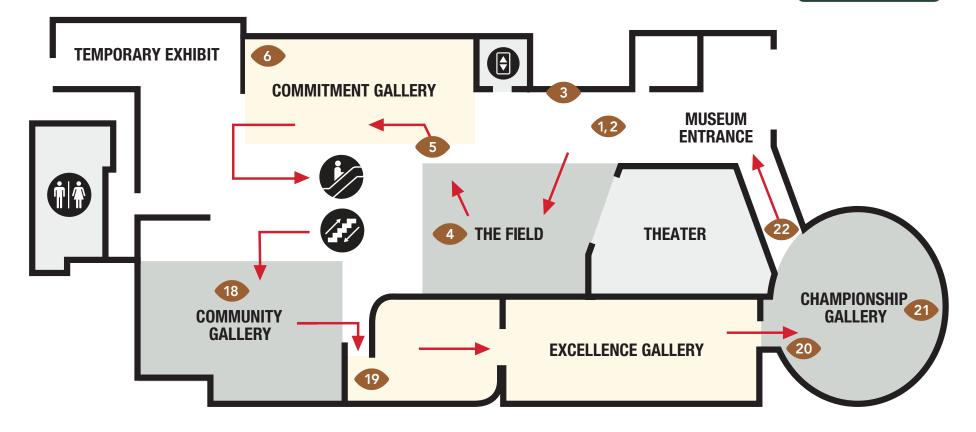

### FIRST FLOOR

# ENHANCE YOUR PACKERS HALL OF FAME VISIT WITH OUR AUDIO TOUR

Explore the museum through our free self-guided audio tour. Use your mobile device to access the tour and scan QR codes at each stop or go to our website packershalloffame.stqry.app.

Each stop is indicated on the map by this icon: (#