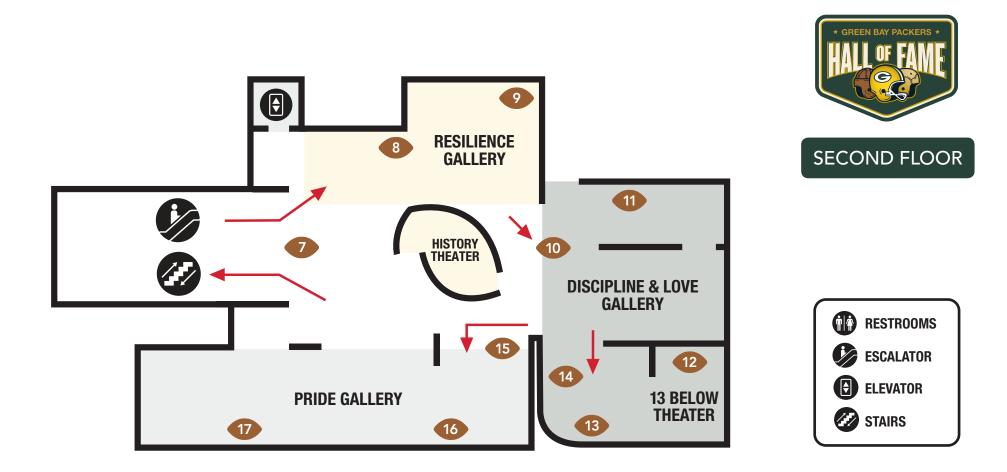

# ENHANCE YOUR PACKERS HALL OF FAME VISIT WITH OUR AUDIO TOUR

Explore the museum through our free self-guided audio tour. Use your mobile device to access the tour and scan QR codes at each stop or go to our website packershalloffame.stqry.app.

Each stop is indicated on the map by this icon: (#